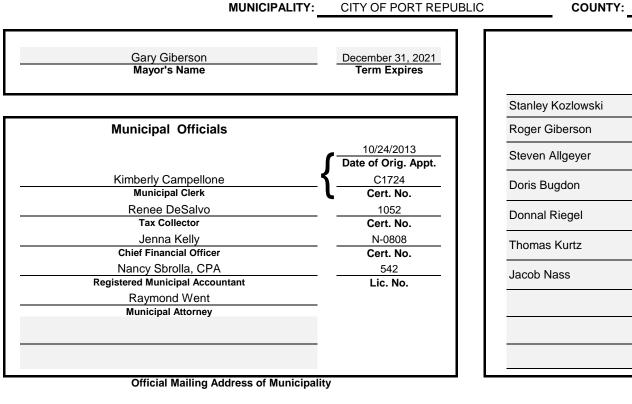

## 2021 MUNICIPAL DATA SHEET

(MUST ACCOMPANY 2021 BUDGET)

CAP

**Term Expires** 

12/31/2022

12/31/2024

12/31/2021

12/31/2021

12/31/2022

12/31/2023

12/31/2023

ATLANTIC

Name

**Governing Body Members** 

| 143 Main Street |  |
|-----------------|--|
| Port Republic   |  |
| NJ 08241        |  |

Fax #: 609-652-8270