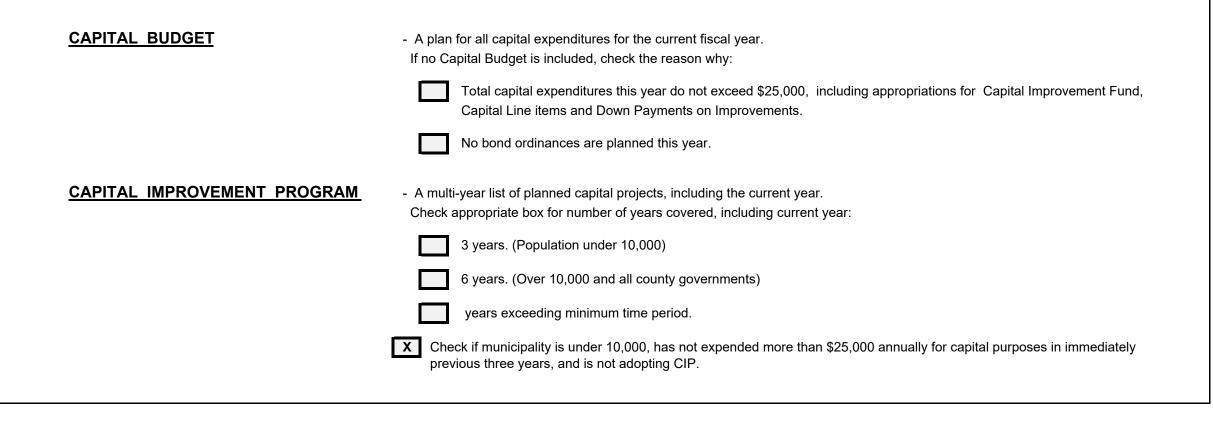

2022 Budget | 2311600 | 326,000.00   |
| Surplus Balance Remaining                  | 2311700 | (326,000.00) |

(Important: This appendix must be Included in advertisement of Budget.)

Sheet 39

#### 2022 CAPITAL BUDGET AND CAPITAL IMPROVEMENT PROGRAM

This section is included with the Annual Budget pursuant to N.J.A.C. 5:30-4. It does not in itself confer any authorization to raise or expend funds. Rather it is a document used as part of the local unit's planning and management program. Specific authorization to expend funds for purposes described in this section must be granted elsewhere, by a separate bond ordinance, by inclusion of a line item in the Capital Improvement Section of this budget, by an ordinance taking the money from the Capital Improvement Fund, or other lawful means.



#### CITY OF PORT REPUBLIC NARRATIVE FOR CAPITAL IMPROVEMENT PROGRAM

# CAPITAL BUDGET (Current Year Action)

2022

|                   |         |               |                   |                               |                             | Local Unit         | Local Unit CITY OF PORT REPU     |                    |                 |
|-------------------|---------|---------------|-------------------|-------------------------------|-----------------------------|--------------------|----------------------------------|--------------------|-----------------|
| 1                 | 2       | 3             | 4<br>AMOUNTS      | PLAN                          | NED FUNDING S               | ERVICES FOR (      | CURRENT YEAR                     | - 2022             | 6<br>TO BE      |
| PROJE