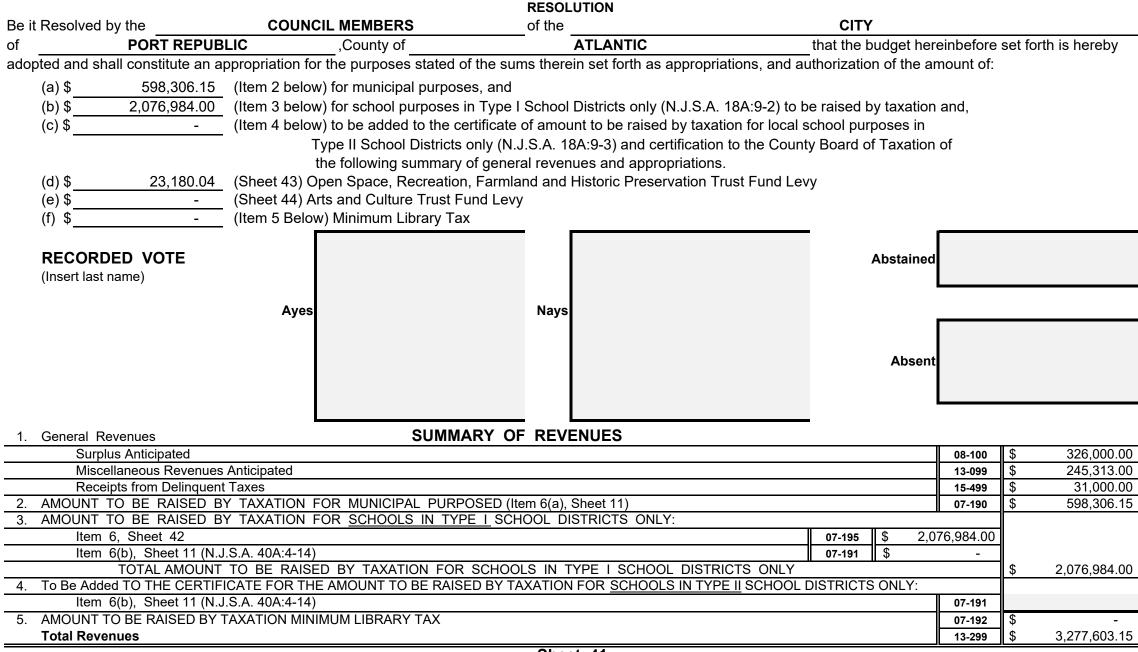

### MUNICIPAL BUDGET NOTICE

| Municipal Budget of the             | CITY                       | of                                                         | PORT REPUBL                | IC              | , County o         | of          | ATLANTIC           | for the Fiscal Year 202 |
|-------------------------------------|----------------------------|------------------------------------------------------------|----------------------------|-----------------|--------------------|-------------|--------------------|-------------------------|
| Be it Resolved, that the following  | statements of revenues ar  | nd appropriatior                                           | ns shall constitute the Mu | unicipal Budge  | et for the year 20 | )22;        |                    |                         |
| Be it Further Resolved, that said   | Budget be published in the |                                                            | At                         | lantic City Pre | ess                |             |                    |                         |
| in the issue of April               | 2, 2022                    |                                                            |                            |                 |                    |             |                    |                         |
| The Governing Body of the           | CITY                       | of                                                         | PORT REPUBLIC              |                 | does hereby ap     | prove the f | ollowing as the Bu | dget for the year 2022: |
| RECORDED VOTE<br>(Insert Last Name) | Aves                       | Kozlowski<br>Reigel<br>Kurtz<br>Nass<br>Allgeyer<br>Budgon |                            | Nays            |                    |             | Abstained          |                         |
|                                     | .,,                        |                                                            |                            |                 |                    |             | Absent             | Giberson                |
| Notice is hereby given that the B   | udget and Tax Resolution v | was approved b                                             | by the                     | COUNCIL M       | EMBERS             | of the      |                    | CITY                    |
| PORT REPUBLIC                       | , County                   | of A                                                       | TLANTIC , on               | March           | 8                  | , 2022.     |                    |                         |
| A Hearing on the Budget and Tax     | Resolution will be held at |                                                            | 143 Main Street            |                 | , on A             | pril        | 12                 | , 2022 at               |

### SUMMARY OF CURRENT FUND SECTION OF APPROVED BUDGET

|                                                                                                         |                           |                                                               | YEAR 2022    |  |
|---------------------------------------------------------------------------------------------------------|---------------------------|---------------------------------------------------------------|--------------|--|
| General Appropriations For: (Reference to item and sheet number should be omitted in advertised budget) |                           |                                                               |              |  |
| 1. Appropriations within "CAPS" -                                                                       |                           |                                                               |              |  |
| (a) Municipal Purposes {(Item H-1, Sheet 19)(N.J.S.A. 40A:4-45.2)}                                      |                           |                                                               | 996,070.00   |  |
| 2. Appropriations excluded from "CAPS" -                                                                |                           |                                                               | xxxxxxxxxxx  |  |
| (a) Municipal Purposes {(Item H-2, Sheet 28)(N.J.S.A. 40A:4-53.3 as ar                                  | nended)}                  |                                                               | 144,631.00   |  |
| (b) Local District School Purposes in Municipal Budget (Item K, Sheet                                   | 29)                       |                                                               | -            |  |
| Total General Appropriations excluded from "CAPS" (Item O,                                              | Sheet 29)                 |                                                               | 144,631.00   |  |
| 3. Reserve for Uncollected Taxes (Item M, Sheet 29) Based on Estimated                                  | 98.20%                    | Percent of Tax Collections                                    | 59,918.15    |  |
|                                                                                                         |                           | Building Aid Allowance 2022 - \$                              |              |  |
| 4. Total General Appropriations (Item 9, Sheet 29)                                                      |                           | for Schools-State Aid 2021 - \$                               | 1,200,619.15 |  |
| 5. Less: Anticipated Revenues Other Than Current Property Tax (Item 5, Shee                             | <b>t 11)</b> (i.e. Surplu | s, Miscellaneous Revenues and Receipts from Delinquent Taxes) | 602,313.00   |  |
| 6. Difference: Amount to be Raised by Taxes for Support of Municipal Budget                             | (as follows)              |                                                               | xxxxxxxxxxx  |  |
| (a) Local Tax for Municipal Purposes Including Reserve for Ur                                           | ncollected Ta             | xes (Item 6(a), Sheet 11)                                     | 598,306.15   |  |
| (b) Addition to Local District School Tax (Item 6(b), Sheet 11)                                         |                           |                                                               | -            |  |
| (c) Minimum Library Tax                                                                                 |                           |                                                               | -            |  |
|                                                                                                         |                           |                                                               |              |  |
|                                                                                                         |                           |                                                               |              |  |
|                                                                                                         |                           |                                                               |              |  |
|                                                                                                         |                           |                                                               |              |  |